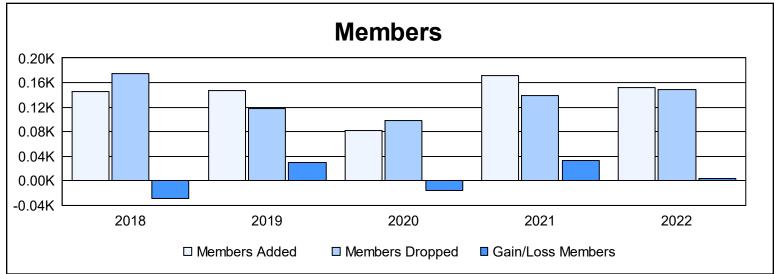

District 11 D2 As of June 2022 Cumulative

| Year      | New<br>Clubs | Dropped<br>Clubs | Gain/<br>Loss<br>Clubs | New<br>Members | Charter<br>Members | Reinstate<br>Members | Transfer<br>Members | Total<br>Member<br>Added | Total<br>Members<br>Dropped | Gain/<br>Loss<br>Members |
|-----------|--------------|------------------|------------------------|----------------|--------------------|----------------------|---------------------|--------------------------|-----------------------------|--------------------------|
| 2017-2018 | 0            | 2                | -2                     | 132            | 1                  | 7                    | 5                   | 145                      | 174                         | -29                      |
| 2018-2019 | 1            | 0                | 1                      | 120            | 20                 | 5                    | 2                   | 147                      | 118                         | 29                       |
| 2019-2020 | 0            | 0                | 0                      | 75             | 0                  | 5                    | 2                   | 82                       | 98                          | -16                      |
| 2020-2021 | 3            | 0                | 3                      | 94             | 74                 | 3                    | 1                   | 172                      | 139                         | 33                       |
| 2021-2022 | 0            | 1                | -1                     | 137            | 1                  | 7                    | 7                   | 152                      | 149                         | 3                        |
| Average   | 1            | 1                | 0                      | 112            | 19                 | 5                    | 3                   | 140                      | 136                         | 4                        |