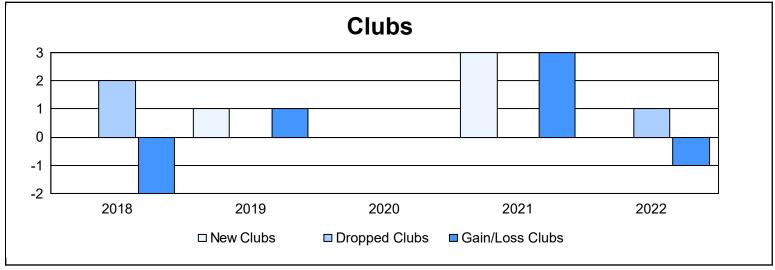

District 11 D2 As of June 2022 Cumulative

| Year      | New<br>Clubs | Dropped<br>Clubs | Gain/<br>Loss<br>Clubs | New<br>Members | Charter<br>Members | Reinstate<br>Members | Transfer<br>Members | Total<br>Member<br>Added | Total<br>Members<br>Dropped | Gain/<br>Loss<br>Members |
|-----------|--------------|------------------|------------------------|----------------|--------------------|----------------------|---------------------|--------------------------|-----------------------------|--------------------------|
| 2017-2018 | 0            | 2                | -2                     | 132            | 1                  | 7                    | 5                   | 145                      | 174                         | -29                      |
| 2018-2019 | 1            | 0                | 1                      | 120            | 20                 | 5                    | 2                   | 147                      | 118                         | 29                       |
| 2019-2020 | 0            | 0                | 0                      | 75             | 0                  | 5                    | 2                   | 82                       | 98                          | -16                      |
| 2020-2021 | 3            | 0                | 3                      | 94             | 74                 | 3                    | 1                   | 172                      | 139                         | 33                       |
| 2021-2022 | 0            | 1                | -1                     | 137            | 1                  | 7                    | 7                   | 152                      | 149                         | 3                        |
| Average   | 1            | 1                | 0                      | 112            | 19                 | 5                    | 3                   | 140                      | 136                         | 4                        |